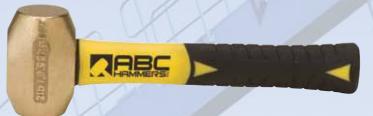

## **Brass** STRIKING HAMMERS

Our brass hammer line is the most durable hammer we offer.

#### **Our Brass Hammers** are the most durable hammers we offer and should always be used in place of steel hammers in any metal working application. Our non-marring soft brass head helps absorb impact and helps reduce or eliminates work damage. They are non-sparking for safe use near

#### **Tennessee Hickory Handles**

combustible

materials.

provide exceptional strength, ergonomics, balance and shock absorption. Our wood handles are specially tapered, fire finished, lacquered and have a non-slip safety grip.

#### **Fiberglass** Handles

provide exceptional breaking resistance to overstrikes, are longlasting and are colored in high-visibility yellow. Our fiberalass handles have a non-slip safety grip.

Striking Hammers are also available in Bronze/Copper. Please see page 9.