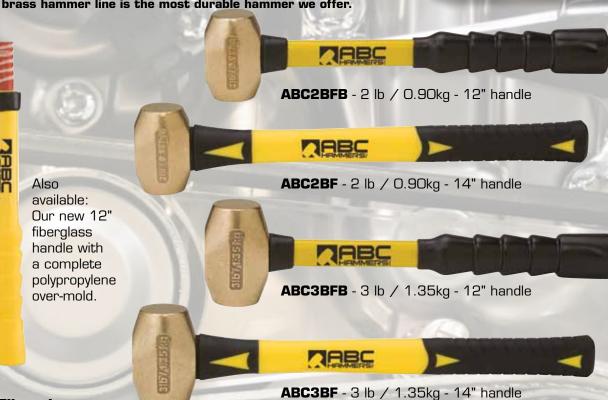

### **Brass** STRIKING HAMMERS

Our brass hammer line is the most durable hammer we offer.

#### **Fiberglass** Handles

provide exceptional breaking resistance to overstrikes, are longlasting and are colored in high-visibility yellow. Our fiberalass handles have a non-slip safety grip.

Striking Hammers are also available in Bronze/Copper. Please see page 9.

**ABC4BFB** - 4 lb / 1.80kg - 12" handle

ABC4BF - 4 lb / 1.80kg - 14" handle.

**ABC5BFB** - 5 lb / 2.25kg - 12" handle

**ABC5BF** - 5 lb / 2.25kg - 14" handle

#### **Brass Striking Hammers**

| ITEM #:       | WEIGHT [LBS/KG] | HANDLE     | HANDLE<br>LENGTH |
|---------------|-----------------|------------|------------------|
| ABC1BW        | 1.0 lbs/0.45 kg | Wood       | 10"/254mm        |
| ABC2BW        | 2.0 lbs/0.90 kg | Wood       | 12.5"/317mm      |
| <u>ABC3BW</u> | 3.0 lbs/1.35 kg | Wood       | 12.5"/317mm      |
| ABC4BW        | 4.0 lbs/1.80 kg | Wood       | 15"/381mm        |
| ABC5BW        | 5.0 lbs/2.25 kg | Wood       | 15"/381mm        |
| ABC2BFB       | 2.0 lbs/0.90 kg | Fiberglass | 12"/305mm        |
| ABC2BF        | 2.0 lbs/0.90 kg | Fiberglass | 14"/355mm        |
| ABC3BFB       | 3.0 lbs/1.35 kg | Fiberglass | 12"/305mm        |
| ABC3BF        | 3.0 lbs/1.35 kg | Fiberglass | 14"/355mm        |
| ABC4BFB       | 4.0 lbs/1.80 kg | Fiberglass | 12"/305mm        |
| ABC4BF        | 4.0 lbs/1.80 kg | Fiberglass | 14"/355mm        |
| ABC5BFB       | 5.0 lbs/2.25 kg | Fiberglass | 12"/305mm        |
| ABC5BF        | 5.0 lbs/2.25 kg | Fiberglass | 14"/355mm        |