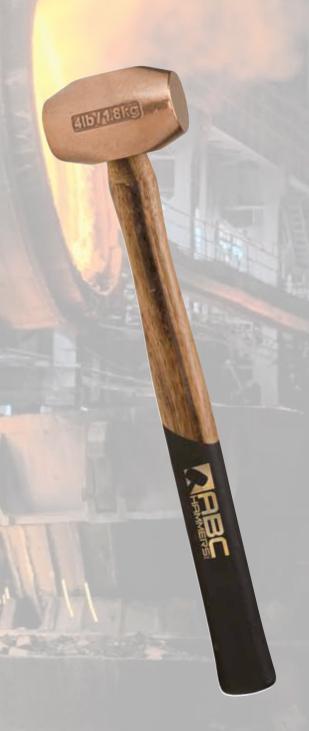

# Brass SLEDGE HAMMERS

Our brass hammer line is the most durable hammer we offer.

#### **Our Brass Hammers**

are the most durable hammers we offer and should always be used in place of steel hammers in any metal working application. Our non-marring soft brass head helps absorb impact and helps reduce or eliminates work damage. They are non-sparking for safe use near combustible materials.

#### **Tennessee Hickory Handles**

provide exceptional strength, ergonomics, balance and shock absorption. Our wood handles are specially tapered, fire finished, lacquered and have a non-slip safety grip.