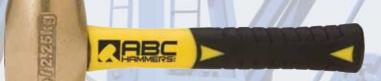

## **Brass** STRIKING HAMMERS

Our brass hammer line is the most durable hammer we offer.

#### **Our Brass Hammers** are the most durable hammers we offer and should always be used in place of steel hammers in any metal working application. Our non-marring soft brass head helps absorb impact and helps reduce or eliminates work damage. They are non-sparking for safe use near

#### **Fiberglass** Handles

provide exceptional breaking resistance to overstrikes, are longlasting and are colored in high-visibility yellow. Our fiberalass handles have a non-slip safety grip.

Striking Hammers are also available in Bronze/Copper. Please see page 9.