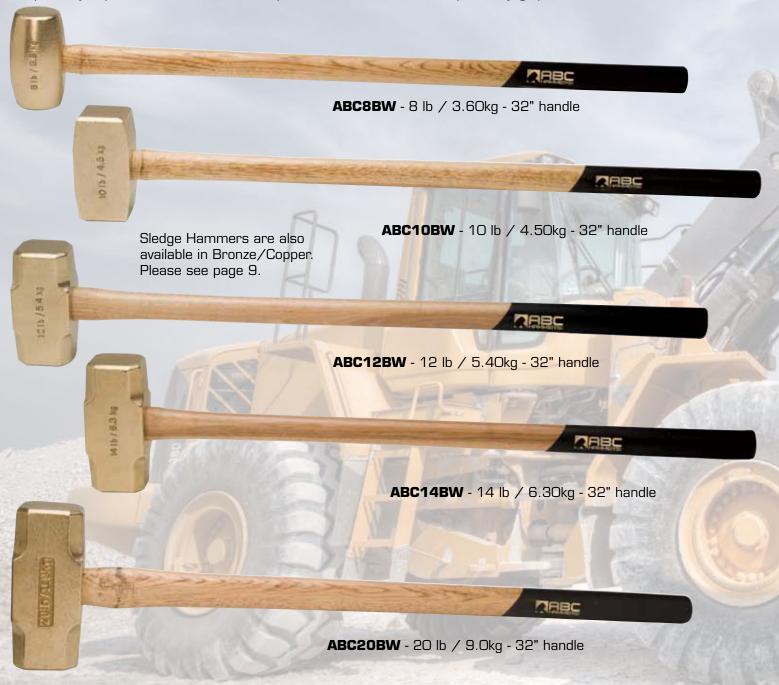

# Brass SLEDGE HAMMERS

Our brass hammer line is the most durable hammer we offer.

#### **Our Brass Hammers**

are the most durable hammers we offer and should always be used in place of steel hammers in any metal working application. Our non-marring soft brass head helps absorb impact and helps reduce or eliminates work damage. They are non-sparking for safe use near combustible materials.

#### **Tennessee Hickory Handles**

provide exceptional strength, ergonomics, balance and shock absorption. Our wood handles are specially tapered, fire finished, lacquered and have a non-slip safety grip.

#### **Brass Sledge Hammers**

| ITEM #: | WEIGHT [LBS/KG]  | HANDLE     | HANDLE<br>LENGTH |
|---------|------------------|------------|------------------|
| ABC8BW  | 8.0 lbs/3.60 kg  | Wood       | 32"/812mm        |
| ABC10BW | 10.0 lbs/4.50 kg | Wood       | 32"/812mm        |
| ABC12BW | 12.0 lbs/5.40 kg | Wood       | 32"/812mm        |
| ABC14BW | 14.0 lbs/6.30 kg | Wood       | 32"/812mm        |
| ABC20BW | 20.0 lbs/9.00 kg | Wood       | 32"/812mm        |
| ABC8BF  | 8.0 lbs/3.60 kg  | Fiberglass | 33"/838mm        |
| ABC10BF | 10.0 lbs/4.50 kg | Fiberglass | 33"/838mm        |
| ABC12BF | 12.0 lbs/5.40 kg | Fiberglass | 33"/838mm        |
| ABC14BF | 14.0 lbs/6.30 kg | Fiberglass | 33"/838mm        |
| ABC20BF | 20.0 lbs/9.00 kg | Fiberglass | 33"/838mm        |
|         |                  |            |                  |