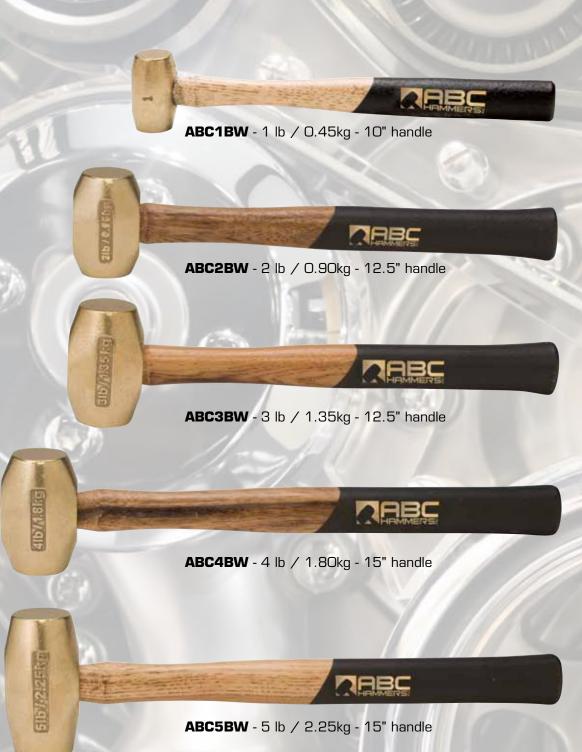

## **Brass** STRIKING HAMMERS

Our brass hammer line is the most durable hammer we offer.

#### **Our Brass Hammers** are the most durable hammers we offer and should always be used in place of steel hammers in any metal working application. Our non-marring soft brass head helps absorb impact and helps reduce or eliminates work damage. They are non-sparking for safe use near

#### **Tennessee Hickory Handles**

combustible

materials.

provide exceptional strength, ergonomics, balance and shock absorption. Our wood handles are specially tapered, fire finished, lacquered and have a non-slip safety grip.

#### **Brass Striking Hammers**

| ITEM #:       | WEIGHT [LBS/KG] | HANDLE     | HANDLE<br>LENGTH |
|---------------|-----------------|------------|------------------|
| ABC1BW        | 1.0 lbs/0.45 kg | Wood       | 10"/254mm        |
| ABC2BW        | 2.0 lbs/0.90 kg | Wood       | 12.5"/317mm      |
| <u>ABC3BW</u> | 3.0 lbs/1.35 kg | Wood       | 12.5"/317mm      |
| ABC4BW        | 4.0 lbs/1.80 kg | Wood       | 15"/381mm        |
| ABC5BW        | 5.0 lbs/2.25 kg | Wood       | 15"/381mm        |
| ABC2BFB       | 2.0 lbs/0.90 kg | Fiberglass | 12"/305mm        |
| ABC2BF        | 2.0 lbs/0.90 kg | Fiberglass | 14"/355mm        |
| ABC3BFB       | 3.0 lbs/1.35 kg | Fiberglass | 12"/305mm        |
| ABC3BF        | 3.0 lbs/1.35 kg | Fiberglass | 14"/355mm        |
| ABC4BFB       | 4.0 lbs/1.80 kg | Fiberglass | 12"/305mm        |
| ABC4BF        | 4.0 lbs/1.80 kg | Fiberglass | 14"/355mm        |
| ABC5BFB       | 5.0 lbs/2.25 kg | Fiberglass | 12"/305mm        |
| ABC5BF        | 5.0 lbs/2.25 kg | Fiberglass | 14"/355mm        |