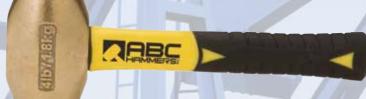

**ABC4BFB** - 4 lb / 1.80kg - 12" handle

ABC4BF - 4 lb / 1.80kg - 14" handle.

**ABC5BFB** - 5 lb / 2.25kg - 12" handle

**ABC5BF** - 5 lb / 2.25kg - 14" handle

#### **Brass Striking Hammers**

| ITEM #:       | WEIGHT [LBS/KG] | HANDLE     | HANDLE<br>LENGTH |
|---------------|-----------------|------------|------------------|
| ABC1BW        | 1.0 lbs/0.45 kg | Wood       | 10"/254mm        |
| ABC2BW        | 2.0 lbs/0.90 kg | Wood       | 12.5"/317mm      |
| <u>ABC3BW</u> | 3.0 lbs/1.35 kg | Wood       | 12.5"/317mm      |
| ABC4BW        | 4.0 lbs/1.80 kg | Wood       | 15"/381mm        |
| ABC5BW        | 5.0 lbs/2.25 kg | Wood       | 15"/381mm        |
| ABC2BFB       | 2.0 lbs/0.90 kg | Fiberglass | 12"/305mm        |
| ABC2BF        | 2.0 lbs/0.90 kg | Fiberglass | 14"/355mm        |
| ABC3BFB       | 3.0 lbs/1.35 kg | Fiberglass | 12"/305mm        |
| ABC3BF        | 3.0 lbs/1.35 kg | Fiberglass | 14"/355mm        |
| ABC4BFB       | 4.0 lbs/1.80 kg | Fiberglass | 12"/305mm        |
| ABC4BF        | 4.0 lbs/1.80 kg | Fiberglass | 14"/355mm        |
| ABC5BFB       | 5.0 lbs/2.25 kg | Fiberglass | 12"/305mm        |
| ABC5BF        | 5.0 lbs/2.25 kg | Fiberglass | 14"/355mm        |