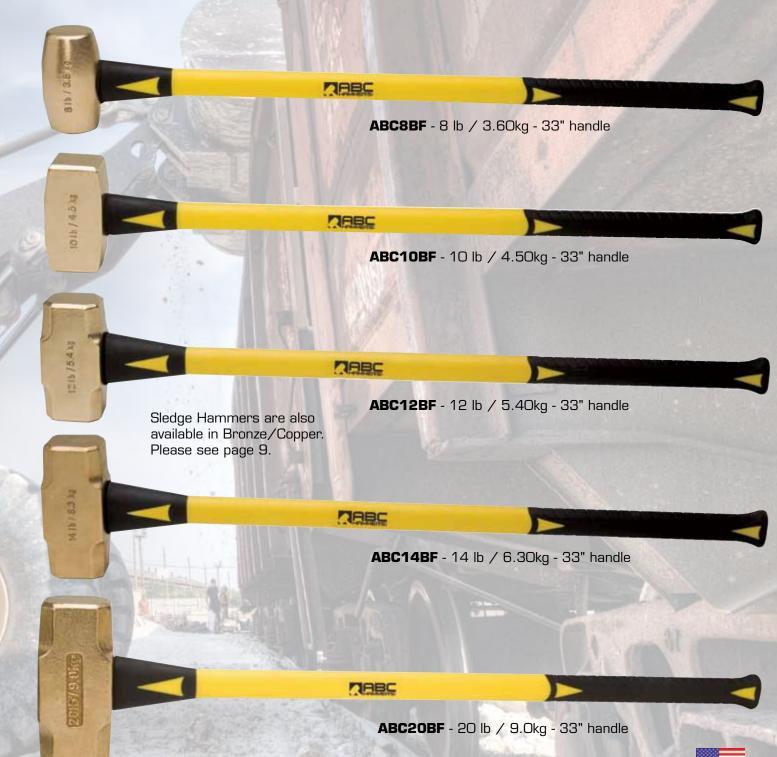

# Brass SLEDGE HAMMERS

ABC HAMMERS

Our brass hammer line is the most durable hammer we offer.

#### Fiberglass Handles

provide exceptional breaking resistance to overstrikes, are long-lasting and are colored in highvisibility yellow. Our fiberglass handles have a non-slip safety grip.

#### **Brass Sledge Hammers**

| ITEM #: | WEIGHT [LBS/KG]  | HANDLE     | HANDLE<br>LENGTH |
|---------|------------------|------------|------------------|
| ABC8BW  | 8.0 lbs/3.60 kg  | Wood       | 32"/812mm        |
| ABC10BW | 10.0 lbs/4.50 kg | Wood       | 32"/812mm        |
| ABC12BW | 12.0 lbs/5.40 kg | Wood       | 32"/812mm        |
| ABC14BW | 14.0 lbs/6.30 kg | Wood       | 32"/812mm        |
| ABC20BW | 20.0 lbs/9.00 kg | Wood       | 32"/812mm        |
| ABC8BF  | 8.0 lbs/3.60 kg  | Fiberglass | 33"/838mm        |
| ABC10BF | 10.0 lbs/4.50 kg | Fiberglass | 33"/838mm        |
| ABC12BF | 12.0 lbs/5.40 kg | Fiberglass | 33"/838mm        |
| ABC14BF | 14.0 lbs/6.30 kg | Fiberglass | 33"/838mm        |
| ABC20BF | 20.0 lbs/9.00 kg | Fiberglass | 33"/838mm        |
|         |                  |            |                  |