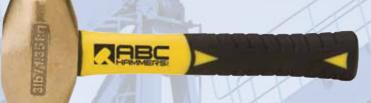

## **Brass** STRIKING HAMMERS

Our brass hammer line is the most durable hammer we offer.

#### **Our Brass Hammers** are the most durable hammers we offer and should always be used in place of steel hammers in any metal working application. Our non-marring soft brass head helps absorb impact and helps reduce or eliminates work damage. They are non-sparking for safe use near

#### **Tennessee Hickory Handles**

combustible

materials.

provide exceptional strength, ergonomics, balance and shock absorption. Our wood handles are specially tapered, fire finished, lacquered and have a non-slip safety grip.