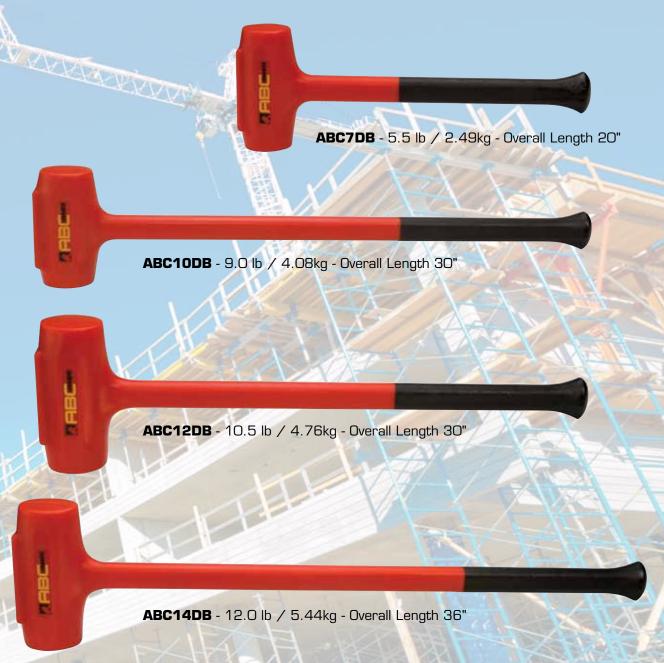

## Dead Blow HAMMERS - SLEDGE

Our dead blow hammer line sets a new standard for soft face performance.

**Our Dead Blow Hammers** are a one piece, hot cast polyurethane construction, engineered to perform better and outlast rawhide, rubber, lead and other plastic type hammers by 10-20 times. Utilizing the benefits of polyurethane technology, no other plastic or rubber materials currently used can result in a stronger, longer lasting dead blow

#### **Dead Blow Hammers - Sledge**

| ITEM #: | WEIGHT [LBS/KG] | FACE DIAMETER | HANDLE<br>LENGTH |
|---------|-----------------|---------------|------------------|
| ABC7DB  | 5.5 lbs/2.49kg  | 2.75"         | 16.5"            |
| ABC10DB | 9.0 lbs/4.08kg  | 2.75"         | 26"              |
| ABC12DB | 10.5 lbs/4.76kg | 3.25"         | 26"              |
| ABC14DB | 12.0 lbs/5.44kg | 3.25"         | 32"              |
|         |                 |               |                  |