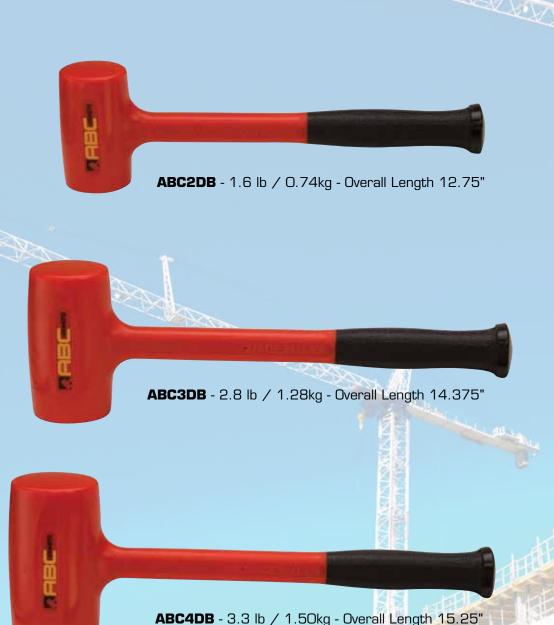

#### **Dead Blow Hammers - Standard**

| ITEM #: | WEIGHT [LBS/KG] | FACE DIAMETER | HANDLE<br>LENGTH |
|---------|-----------------|---------------|------------------|
| ABC2DB  | 1.6 lbs/0.74kg  | 2.00"         | 10.5"            |
| ABC3DB  | 2.8 lbs/1.28kg  | 2.25"         | 12.0"            |
| ABC4DB  | 3.3 lbs/1.50kg  | 2.75"         | 12.5"            |